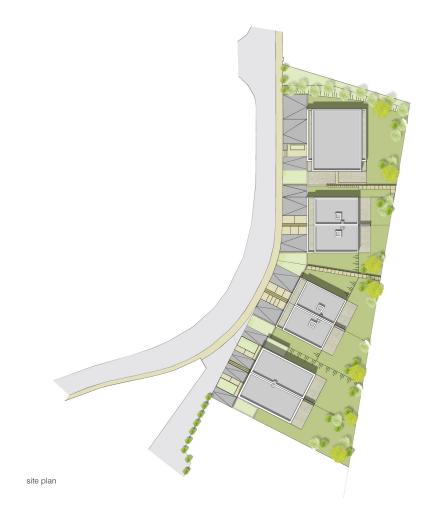

## Millebierg Lots 1 to 7, Bettange-sur-Mess, Dippach (LUX)

project residential ensemble of six semi-detached houses and one apartment block client TRACOL immobilier, Sandweiler (LUX) planning services WW+design and authorisation start of planning 2011 realisation under construction

The Millebierg subdivision is a residential ensemble of a row of six semi-detached houses and a small block of four apartments. The various buildings are characterised by a high-quality contemporary architecture and a great flexibility in interior design. Each unit takes advantage of two, if not three orientations to guarantee an optimum level of lighting, while ensuring beautiful views onto the surrounding landscapes. Each ensemble has a generous outdoor private space (terrace, balcony or garden), with direct access to the living areas. The orientation ensures optimum sun exposure, beneficial both to the comfort of the occupants as well as to the energy performance of the buildings. The apartment block, certified energy class C, as well as the category B houses are characterised by their low energy consumption.