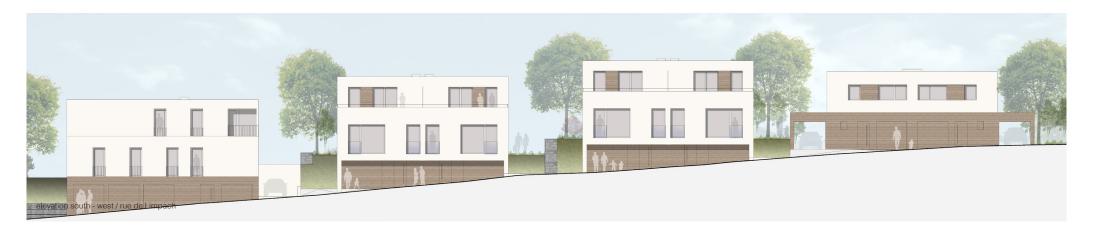

## Millebierg Lots 1 to 7, Bettange-sur-Mess, Dippach (LUX)

project residential ensemble of six semi-detached houses and one apartment block client TRACOL immobilier, Sandweiler (LUX) planning services WW+design and authorisation start of planning 2011 realisation under construction

The Millebierg subdivision is a residential ensemble of a row of six semi-detached houses and a small block of four apartments. The various buildings are characterised by a high-quality contemporary architecture and a great flexibility in interior design. Each unit takes advantage of two, if not three orientations to guarantee an optimum level of lighting, while ensuring beautiful views onto the surrounding landscapes. Each ensemble has a generous outdoor private space (terrace, balcony or garden), with direct access to the living areas. The orientation ensures optimum sun exposure, beneficial both to the comfort of the occupants as well as to the energy performance of the buildings. The apartment block, certified energy class C, as well as the category B houses are characterised by their low energy consumption.