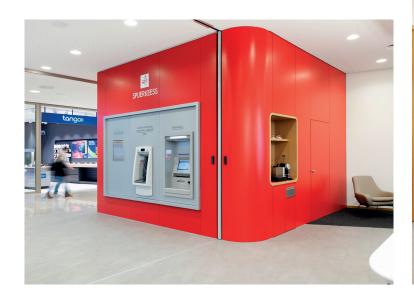

Eye-catching red surfaces, combined with natural wood elements and an objective colour scheme send out an unmistakable signal calling to mind the bank. Seating integrated in the wall and the unambiguous outlines of the functional zones are inviting and clear. The effect is supported by various architectural elements and the indirect light used.