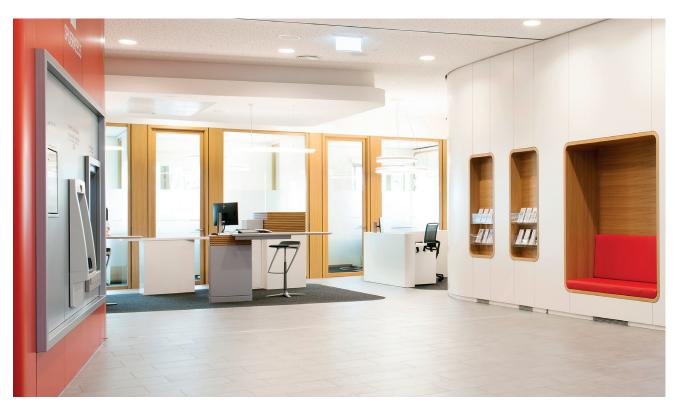

Eye-catching red surfaces, combined with natural wood elements and an objective colour scheme send out an unmistakable signal calling to mind the bank. Seating integrated in the wall and the unambiguous outlines of the functional zones are inviting and clear. The effect is supported by various architectural elements and the indirect light used.

Of fice work stations with natural light and modern ergonomic furniture provide optimal working conditions for employees.