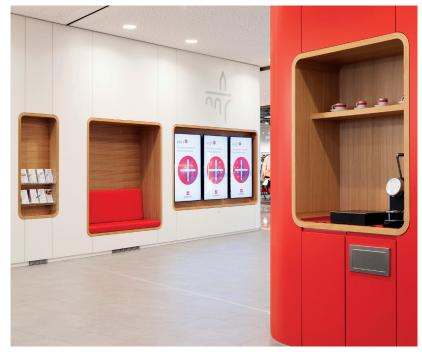

Eye-catching red surfaces, combined with natural wood elements and an objective colour scheme send out an unmistakable signal calling to mind the bank. Seating integrated in the wall and the unambiguous outlines of the functional zones are inviting and clear. The effect is supported by various architectural elements and the indirect light used.